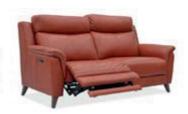

## **KENZIE**

When it comes to contemporary reclining style and luxury, Kenzie has it all. With its elegant solid wood legs and wide selection of fabric and leather colourways, Kenzie is the perfect choice as the focal point to your living space.

Enjoy a world of comfort with its supportive cushioning, high back, and the option of a concealed power recline mechanism. Why not add power head tilt for an even more refined reclining experience?