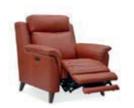

## **KENZIE**

When it comes to contemporary reclining style and luxury, Kenzie has it all. With its elegant solid wood legs and wide selection of fabric and leather colourways, Kenzie is the perfect choice as the focal point to your living space.

Enjoy a world of comfort with its supportive cushioning, high back, and the option of a concealed power recline mechanism. Why not add power head tilt for an even more refined reclining experience?