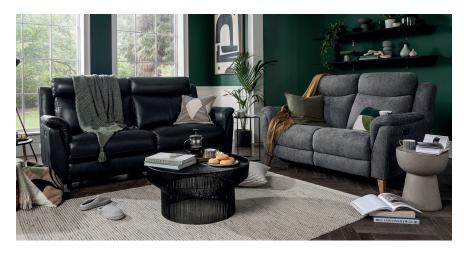

## **KENZIE**

When it comes to contemporary reclining style and luxury, Kenzie has it all. With its elegant solid wood legs and wide selection of fabric and leather colourways, Kenzie is the perfect choice as the focal point to your living space.

Enjoy a world of comfort with its supportive cushioning, high back, and the option of a concealed power recline mechanism. Why not add power head tilt for an even more refined reclining experience?