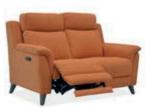

## **KENZIE**

When it comes to contemporary reclining style and luxury, Kenzie has it all. With its elegant solid wood legs and wide selection of fabric and leather colourways, Kenzie is the perfect choice as the focal point to your living space.

Enjoy a world of comfort with its supportive cushioning, high back, and the option of a concealed power recline mechanism. Why not add power head tilt for an even more refined reclining experience?