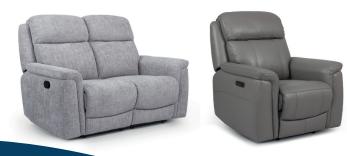

### **PARIS**

Experience the magic of Paris like never before, in your very own La-Z-Boy living room comfort.

This range offers the support you know and love from La-Z-Boy, featuring pocket sprung seats and a solid wood frame. Paris offers a compact arm design and a variety of options to suit your needs.

Put your feet up at the touch of a button with the power model, or a manual recline or static model, across the three seater sofa, two seater sofa or armchair.

Take your pick from a variety of high quality leather grades or numerous fabric styles to create your ideal look.

| Upholstery Options                                                      | Available Mechanisms                                    |
|-------------------------------------------------------------------------|---------------------------------------------------------|
| Available in a selection of high quality fabric and leather colourways. | Power Recline & Power Head Tilt Manual Recline • Static |