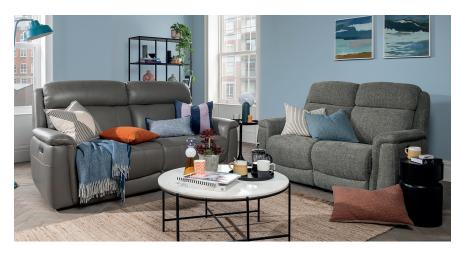

### **PARIS**

Experience the magic of Paris like never before, in your very own La-Z-Boy living room comfort.

This range offers the support you know and love from La-Z-Boy, featuring pocket sprung seats and a solid wood frame. Paris offers a compact arm design and a variety of options to suit your needs.

Put your feet up at the touch of a button with the power model, or a manual recline or static model, across the three seater sofa, two seater sofa or armchair.

Take your pick from a variety of high quality leather grades or numerous fabric styles to create your ideal look.