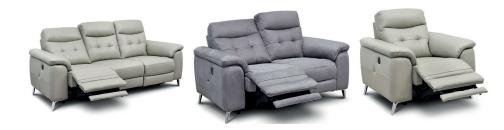

## **SLOANE**

LAZ

Β

la-z-boy.co.uk

Offering elegant legs and sumptuous padded arms, Sloane blends traditional La-Z-Boy features with contemporary design elements, making

A stylish addition to any room, Sloane commands attention with its [button/tufted] back and arm detailing delivering a touch of elegance.

The push button controls on this power recliner activate the combined legrest and lumbar recline for instant comfort. Static options are also available across this three seater, two seater and chair collection.