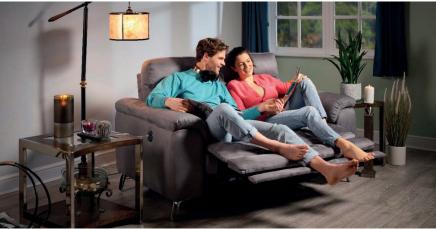

The push button controls on this power recliner activate the combined legrest and lumbar recline for instant comfort. Static options are also available across this three seater, two seater and chair collection.